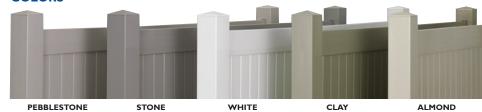

# **COLORS**

# **CUSTOMIZE IT**

With a variety of colors, styles and accents to choose from, your Westech privacy fence can be easily customized to fit your personal style and use.

1.5" X 5.5" DECO RAIL

It's easy to customize your