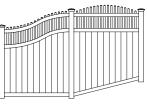

### **SECTION HEIGHT AND WIDTH**

Westech privacy fence sections can be custom fabricated and installed to satisfy virtually any height or width. Your dealer can help you design a fence that best fits your specific requirements.

# **CUSTOMIZE IT**

With a variety of colors, styles and accents to choose from, your Westech privacy fence can be easily customized to fit your personal style and use.

1.5" X 5.5" DECO RAIL

It's easy to customize your