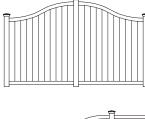

### **SECTION HEIGHT AND WIDTH**

Westech privacy fence sections can be custom fabricated and installed to satisfy virtually any height or width. Your dealer can help you design a fence that best fits your specific requirements.