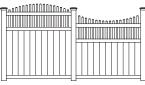

# LATTICE

**PRIVACY PANELS** 

# **POST CAPS**

**RAIL OPTIONS** 

1.5" X 5.5" RAIL

# **CUSTOMIZE IT**

With a variety of colors, styles and accents to choose from, your Westech privacy fence can be easily customized to fit your personal style and use.

1.5" X 5.5" DECO RAIL

It's easy to customize your