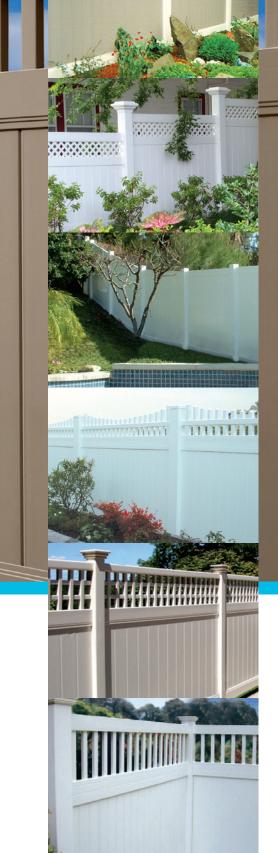

# **CUSTOMIZE IT**

With a variety of colors, styles and accents to choose from, your Westech privacy fence can be easily customized to fit your personal style and use.

1.5" X 5.5" DECO RAIL

It's easy to customize your

# LATTICE

**PRIVACY PANELS** 