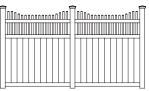

### **SECTION HEIGHT AND WIDTH**

Westech privacy fence sections can be custom fabricated and installed to satisfy virtually any height or width. Your dealer can help you design a fence that best fits your specific requirements.

# **CUSTOMIZE IT**

With a variety of colors, styles and accents to choose from, your Westech privacy fence can be easily customized to fit your personal style and use.

1.5" X 5.5" DECO RAIL

It's easy to customize your