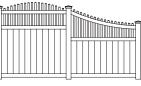

# LATTICE

**PRIVACY PANELS** 

# **POST CAPS**

**RAIL OPTIONS** 

1.5" X 5.5" RAIL

# **CUSTOMIZE IT**

With a variety of colors, styles and accents to choose from, your Westech privacy fence can be easily customized to fit your personal style and use.

1.5" X 5.5" DECO RAIL

It's easy to customize your