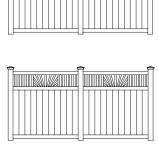

# LATTICE

**PRIVACY PANELS** 

# **CUSTOMIZE IT**

With a variety of colors, styles and accents to choose from, your Westech privacy fence can be easily customized to fit your personal style and use.

1.5" X 5.5" DECO RAIL

It's easy to customize your