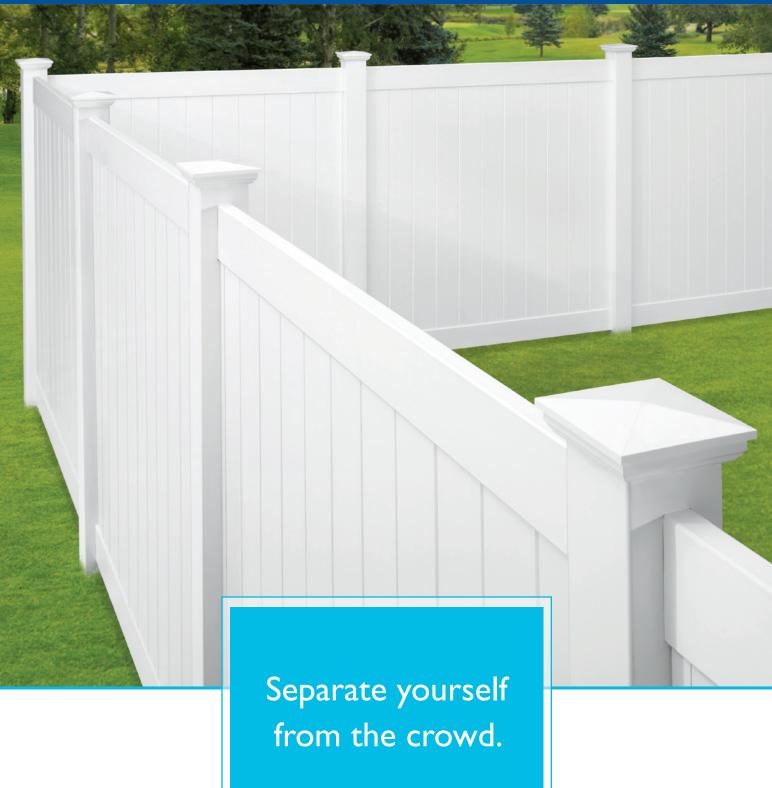

# THE PERFECT FENCE FOR YOUR HOME

Virtually maintenance-free, durable and beautiful, a Westech privacy fence system is the perfect choice for your home. Separate yourself from the crowd with one of the most trusted names in vinyl fencing—Westech.

# Separate yourself from the crowd.

Go ahead, create that cozy, private space you've always wanted. Westech vinyl privacy fence systems provide the performance and flexibility to achieve a style that is all your own. With Westech, anything is possible. Your perfect private sanctuary awaits.