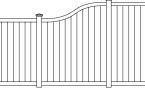

### **SECTION HEIGHT AND WIDTH**

Westech privacy fence sections can be custom fabricated and installed to satisfy virtually any height or width. Your dealer can help you design a fence that best fits your specific requirements.

# **CUSTOMIZE IT**

With a variety of colors, styles and accents to choose from, your Westech privacy fence can be easily customized to fit your personal style and use.

1.5" X 5.5" DECO RAIL

It's easy to customize your