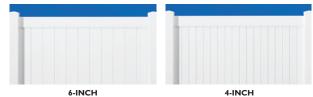

# **CUSTOMIZE IT**

With a variety of colors, styles and accents to choose from, your Westech privacy fence can be easily customized to fit your personal style and use.

1.5" X 5.5" DECO RAIL

It's easy to customize your